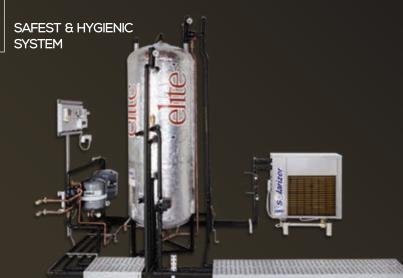

# Are you struggling with getting hot water whenever you want?

House of Emmvee presents Solarizer Elite Hybrid especially suited for larger homes which need hot water at any point in the day. It is the most hygienic and safe water system there is. The high efficient circulator heat pump makes hot water available 24 hours a day. It is an extensively unconventional system which can be installed anywhere in the house, be it the basement or the store-room keeping your priorities in place.

### EMMVEE SOLARIZER ELITE HYBRID

## FEATURES

GLASS ENAMEL COATED TANK

AIR SOURCE

HIGH EFFICIENT CIRCULATOR PUMP

**GLYCOL-WATER BASED** 

HEAT TRANSFER FLUID

HELICAL COIL HEAT EXCHANGER

SOPHISTICATED ELECTRONIC CONTROLLER

EASY CASCADING FOR A HIGHER VOLUME OF WATER

HEAT METERING FACILITY & REMOTE MONITORING VIA THE INTERNET

SOLAR KEY MARK CERTIFIED SOLAR COLLECTORS