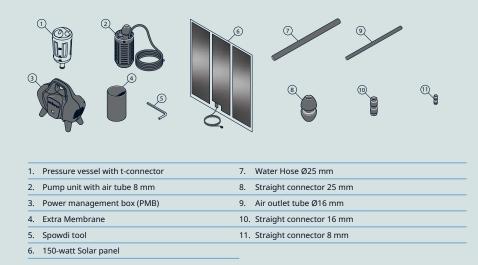

#### System components

Packaging dimensions

**Solar pump** Box: 430x450x260 mm Weight: 6 kg Boxes per pallet: 20 pcs **Solar panel** Box: 760x1125x70 mm Weight: 8 kg Boxes per pallet: 20 pcs